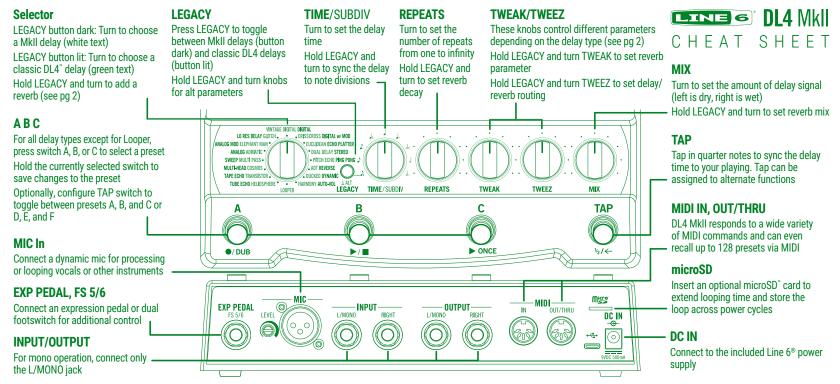

## **LEGACY DELAYS** (LEGACY button lit) MkII DELAYS (LEGACY button dark) SECRET REVERBS (Hold LEGACY button and turn) VINTAGE DISITAL DISITAL LO RES DELAY GLITCH. \_ . . . . CRISSCROSS DIGITAL W MOD LO RES DELAY GLITCH. \_ . . . . CRISSCROSS DISITAL W MOD LO RES DELAY GLITCH. . . . CRISSCROSS DIGITAL W/ MOD ANALOG ADRIATIC ANALOS ADRIATIC \* DUAL DELAY STEREO ANALOG ADRIATIC \* SWEEP MULTI PASS • SWEEP MULTI PASS • . PITCH ECHO PING PONG SWEEP MULTI PASS . MULTI-HEAD COSMOS MULTI-HEAD COSMOS . MULTI-HEAD COSMOS. TAPE ECHO TRANSISTO TUBE ECHO HELIOSPHERE \* . \* HARMONY AUTO-VOL TUBE ECHO HELIOSPHERE \* . \* HARMONY AUTO-VOL TUBE ECHO HELIOSPHERE \* . \* HARMONY AUTO-VOL **TWEAK TWEEZ TWEAK** TWEEZ **TWEAK TWEEZ** Vintage Digital Bit/Sample Quality Mod Depth Bass Treble Predelav **Digital Delay** Room Crisscross Delay Time B Cross Amount Digital w/ Mod Mod Rate Mod Depth Searchlights Mod Mix/Depth **Euclidean Delay** Step Fill Rotate Echo Platter Wow/Flutter Drive Particle Verb Condition R Feedback Mod Depth **Dual Delay** R Delay Time **Stereo Delays** R Delay Time R Repeats **Double Tank** Pitch Cents Pitch Echo Pitch Interval **Ping Pong** Time Offset Stereo Spread Intensity Octo **ADT** Distortion Deck 2 Mod Depth Mod Rate Mod Depth Tile Predelay Reverse TWEEZ **Ducked Delay** Threshold Attack/Release **Dynamic Delay** Threshold Ducking **Ducking** Predelav Full DI 4 MkII Owner's Manual at line6.com/support/manuals **Harmony Delay** Key (A – G#) Scale **Auto-Volume Echo** Mod Depth Swell Time **Plateaux** Pitch Modes Video tutorials available at Looper Echo Mod Fcho Volume Looper Echo Mod **Fcho Volume Reverb Off** line6.com/meet-dl4mkii Heliosphere Reverb Mix+Decay Mod Depth **Tube Echo** Wow/Flutter Drive Predelay Cave DL4 MkII Headroom Wow/Flutter Bass Treble Predelay Transistor Tape Tape Echo Plate Cosmos Echo **Heads Select** Wow/Flutter Heads 1/2 Heads 3/4 Mod Depth Multi-Head Ganvmede 0.00000 0 0 0 Tap Pattern Delay Mode **Multi Pass** Sweep Echo Sweep Rate Sweep Depth Chamber Predelay **Adriatic Delay** Mod Rate Mod Depth **Analog Echo** Bass Treble **Hot Springs** Spring Count LINE 6 **Elephant Man** Mod Depth Chorus/Vibrato Analog w/ Mod Mod Rate Mod Depth Hall Predelay CHEA**Glitch Delay** Pitch Slice/Drift/Shuffle Lo Res Delay Tone Resolution Glitz Mod Depth Serial No.: 40-00-0422 Rev D